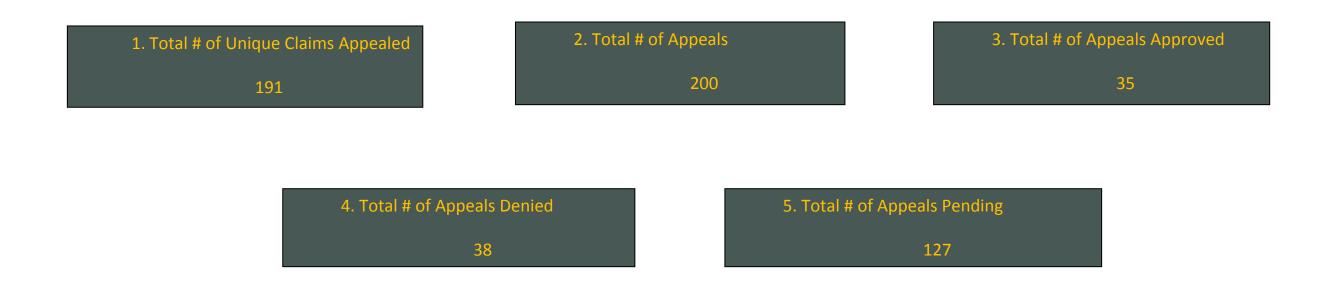

s Denied    | Value of Pandemic EBT Benefits Replaced | Value of SUN Bucks Benefits Replaced   |
| 14,329                     | 6,299                                      | \$41,513.00                             | \$30,603.00                            |



| Family Investment Administration                      |
|-------------------------------------------------------|
| Eligibility & Enrollment System                       |
| E&E Summary Sheet on Stolen Benefits and Replacements |

**Run Date** 2/21/2025 2/21/2025 11:01:51 AM

As of Date

Disclaimer: This report has undergone significant transformation. Data shown on this report comes from a live environment and is subject to change. A variation of < 2% is expected in the estimates.

## **E&E EBT Benefit Replacement Appeals Report**





## Family Investment Administration Eligibility & Enrollment System E&E Summary Sheet on Stolen Benefits and Replacements

Run Date

As of Date

2/21/2025

2/21/2025 11:01:51 AM

**Disclaimer**: This report has undergone significant transformation. Data shown on this report comes from a live environment and is subject to change. A variation of < 2% is expected in the estimates.



| Key Performance Indicator (KPI)         | Data Definitions                                                                                                                                                                                                          |
|-----------------------------------------|---------------------------------------------------------------------------------------------------------